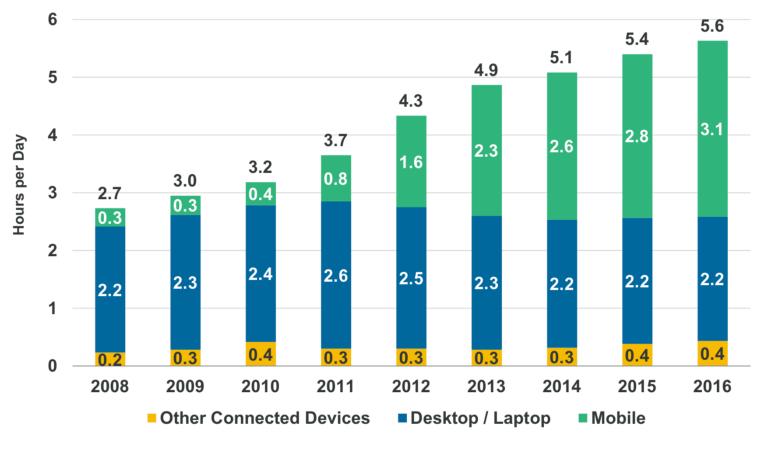

# Public Affairs & IT Campus Digital Communications Strategy

Cal Messages (legacy svc)

Mobile Platform

Open Berkeley (Web publishing)

bConnected (Google, Box Cloud Services)

Web Accessibility

**UCB Gateway Site** 







Source: Surveys conducted 2002-2018.

# Average Daily Hours per Mobile App Visitor by Age Source: comScore Mobile Metrix, U.S., Age 18+, June 2017 4.0 3.5 3.0 2.6 2.3 2.0 1.8 1.6 1.6 0.5 0.0 Total Age 18-24 Age 25-34 Age 35-44 Age 45-54 Age 45-54 Age 55-64 Age 65+

#### **Mobile Trends**

#### Time Spent per Adult User per Day with Digital Media, USA, 2008 – 2016









#### Building custom applications is expensive.



#### Building custom applications is expensive.



## Use a Platform (and the cloud) To lower costs & focus on what matters.



Can delegate management widely to campus units

.ABS

**CalNet** Authentication Service





### Technology @ Berkeley



## Berkeley**Haas**