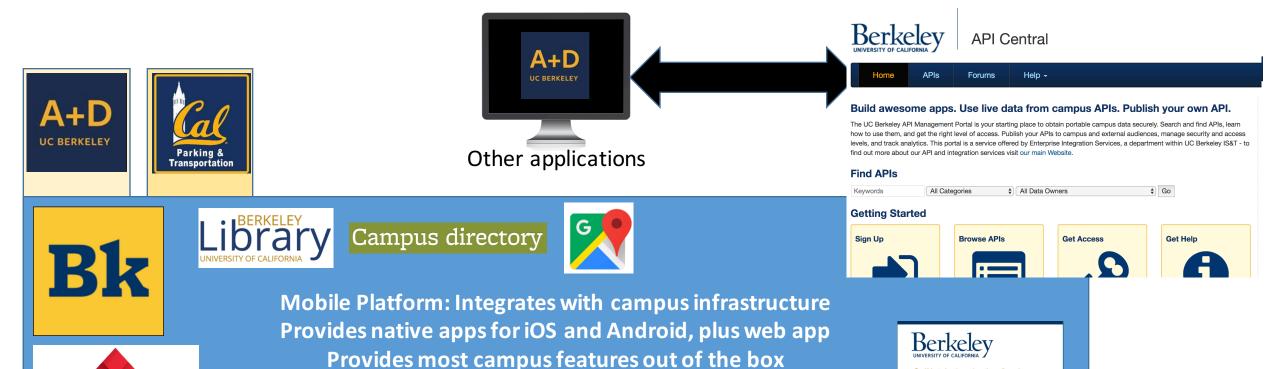

## Use a Platform (and the cloud) To lower costs & focus on what matters.

Can delegate management widely to campus units

.ABS

**CalNet** Authentication Service