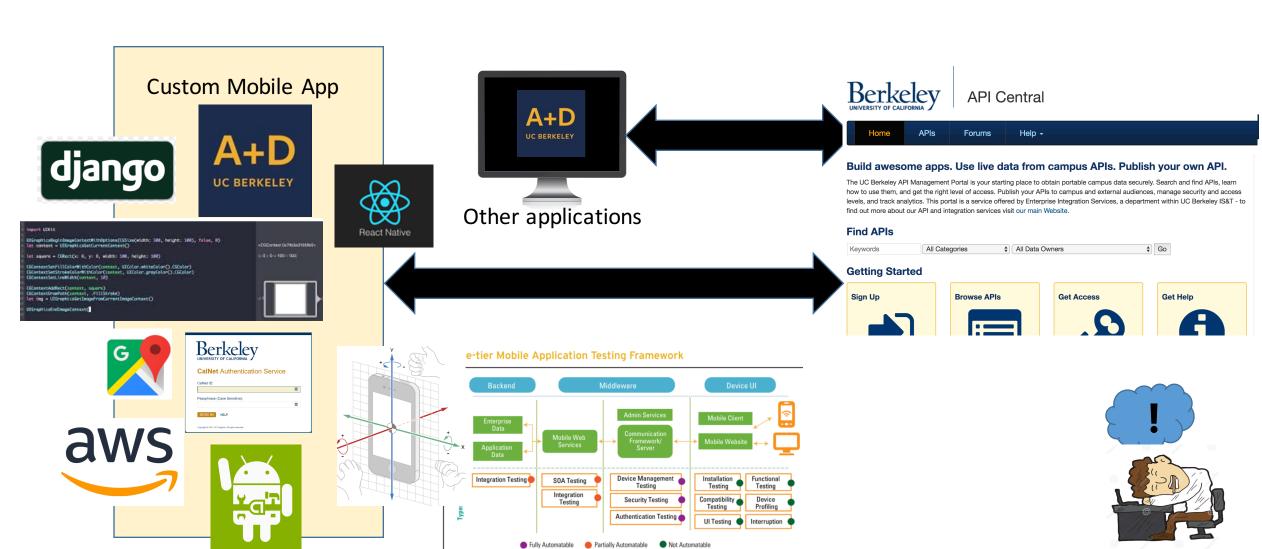

## Use a Platform (and the cloud) To lower costs & focus on what matters.

Can delegate management widely to campus units

.ABS

**CalNet** Authentication Service