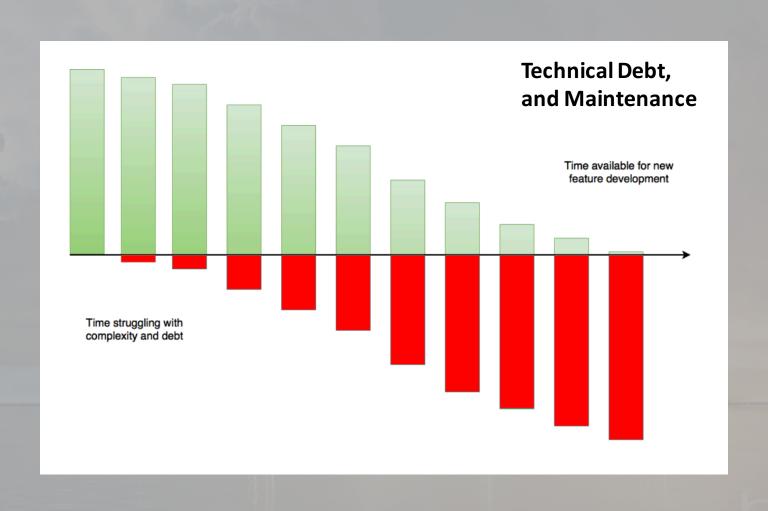

# Public Affairs & IT Campus Digital Communications Strategy

Cal Messages (legacy svc)

Mobile Platform

Open Berkeley (Web publishing)

bConnected (Google, Box Cloud Services)

Web Accessibility

**UCB Gateway Site** 







Source: Surveys conducted 2002-2018.

# Average Daily Hours per Mobile App Visitor by Age Source: comScore Mobile Metrix, U.S., Age 18+, June 2017 4.0 3.5 3.0 2.6 2.3 2.0 1.8 1.6 1.6 0.5 0.0 Total Age 18-24 Age 25-34 Age 35-44 Age 45-54 Age 45-54 Age 55-64 Age 65+

#### **Mobile Trends**

#### Time Spent per Adult User per Day with Digital Media, USA, 2008 – 2016









#### Building custom applications is expensive.



#### Building custom applications is expensive.



## Use a Platform (and the cloud) To lower costs & focus on what matters.



Can delegate management widely to campus units

.ABS

**CalNet** Authentication Service





### Technology @ Berkeley



## Berkeley**Haas**