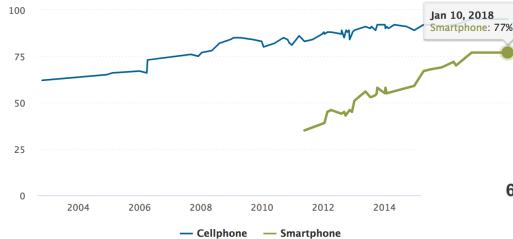

# Public Affairs & IT Campus Digital Communications Strategy

Cal Messages (legacy svc)

Mobile Platform

Open Berkeley (Web publishing)

bConnected (Google, Box Cloud Services)

Web Accessibility

**UCB Gateway Site** 







Source: Surveys conducted 2002-2018.

# Average Daily Hours per Mobile App Visitor by Age Source: comScore Mobile Metrix, U.S., Age 18+, June 2017 4.0 3.5 3.0 2.6 2.3 2.0 1.8 1.6 1.6 0.5 0.0 Total Age 18-24 Age 25-34 Age 35-44 Age 45-54 Age 45-54 Age 55-64 Age 65+

#### **Mobile Trends**

#### Time Spent per Adult User per Day with Digital Media, USA, 2008 – 2016









#### Building custom applications is expensive.



#### Building custom applications is expensive.



## Use a Platform (and the cloud) To lower costs & focus on what matters.



Can delegate management widely to campus units

.ABS

**CalNet** Authentication Service





### Technology @ Berkeley



## Berkeley**Haas**